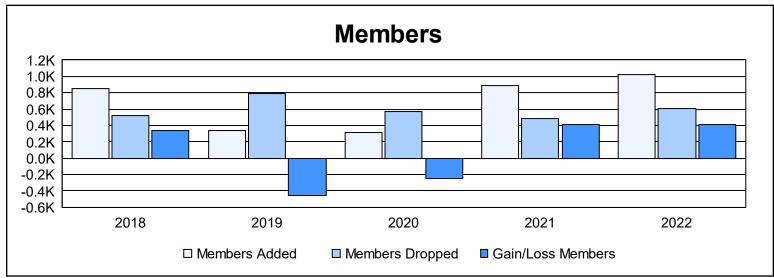

District 320 G As of June 2022 Cumulative

| Year      | New<br>Clubs | Dropped<br>Clubs | Gain/<br>Loss<br>Clubs | New<br>Members | Charter<br>Members | Reinstate<br>Members | Transfer<br>Members | Total<br>Member<br>Added | Total<br>Members<br>Dropped | Gain/<br>Loss<br>Members |
|-----------|--------------|------------------|------------------------|----------------|--------------------|----------------------|---------------------|--------------------------|-----------------------------|--------------------------|
| 2017-2018 | 15           | 3                | 12                     | 490            | 328                | 22                   | 9                   | 849                      | 516                         | 333                      |
| 2018-2019 | 4            | 9                | -5                     | 196            | 118                | 20                   | 1                   | 335                      | 786                         | -451                     |
| 2019-2020 | 2            | 2                | 0                      | 194            | 64                 | 35                   | 27                  | 320                      | 572                         | -252                     |
| 2020-2021 | 13           | 0                | 13                     | 500            | 338                | 48                   | 4                   | 890                      | 482                         | 408                      |
| 2021-2022 | 15           | 6                | 9                      | 547            | 385                | 80                   | 7                   | 1,019                    | 606                         | 413                      |
| Average   | 10           | 4                | 6                      | 385            | 247                | 41                   | 10                  | 683                      | 592                         | 90                       |