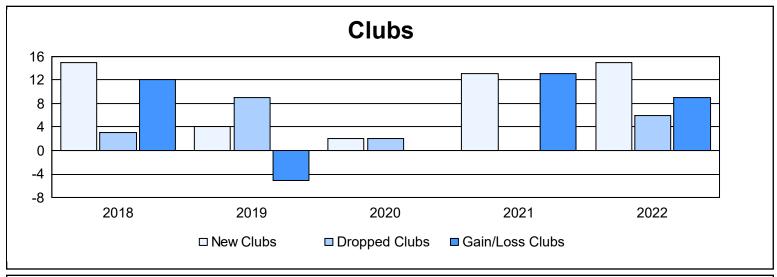

District 320 G As of June 2022 Cumulative

| Year      | New<br>Clubs | Dropped<br>Clubs | Gain/<br>Loss<br>Clubs | New<br>Members | Charter<br>Members | Reinstate<br>Members | Transfer<br>Members | Total<br>Member<br>Added | Total<br>Members<br>Dropped | Gain/<br>Loss<br>Members |
|-----------|--------------|------------------|------------------------|----------------|--------------------|----------------------|---------------------|--------------------------|-----------------------------|--------------------------|
| 2017-2018 | 15           | 3                | 12                     | 490            | 328                | 22                   | 9                   | 849                      | 516                         | 333                      |
| 2018-2019 | 4            | 9                | -5                     | 196            | 118                | 20                   | 1                   | 335                      | 786                         | -451                     |
| 2019-2020 | 2            | 2                | 0                      | 194            | 64                 | 35                   | 27                  | 320                      | 572                         | -252                     |
| 2020-2021 | 13           | 0                | 13                     | 500            | 338                | 48                   | 4                   | 890                      | 482                         | 408                      |
| 2021-2022 | 15           | 6                | 9                      | 547            | 385                | 80                   | 7                   | 1,019                    | 606                         | 413                      |
| Average   | 10           | 4                | 6                      | 385            | 247                | 41                   | 10                  | 683                      | 592                         | 90                       |